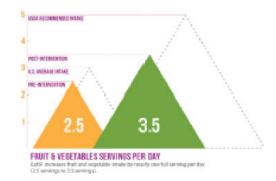

## **PAST RESULTS**

In Vouchers4Veggies program created and operated by EatSF, participants increased their daily fruit and vegetable (F&V) intake by one serving – enough for immediate health impacts – and became more confident in making healthy food choices on a budget (98%). **Stores reported selling more F&Vs (89%) and having more customers (78%).** One out of every two stores reported displaying or stocking more F&Vs as a result of the program.